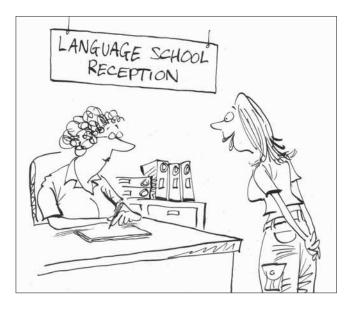

| STUDENT      | Excuse me, <sup>1</sup> <u>am</u> I in room 2?            |  |  |
|--------------|-----------------------------------------------------------|--|--|
| RECEPTIONIST | What's your name?                                         |  |  |
| STUDENT      | I <sup>2</sup> Caroline.                                  |  |  |
| RECEPTIONIST | <sup>3</sup> you Caroline<br>Herzog?                      |  |  |
| STUDENT      | No, I <sup>4</sup> not. I <sup>5</sup><br>Caroline Fuchs. |  |  |
| RECEPTIONIST | You <sup>6</sup> in room 3.                               |  |  |
| STUDENT      | Thank you.                                                |  |  |